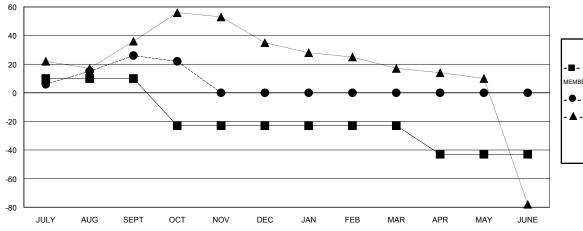

## GOALS AND ACTUAL NEW CLUBS CUMULATIVE

| - 🔳 - | CURRENT YEAR GOALS FOR NEW |
|-------|----------------------------|
| иЕМВ  | ERS                        |

- CURRENT YEAR ACTUAL MEMBERS

- ▲ - LAST YEAR ACTUAL MEMBERS