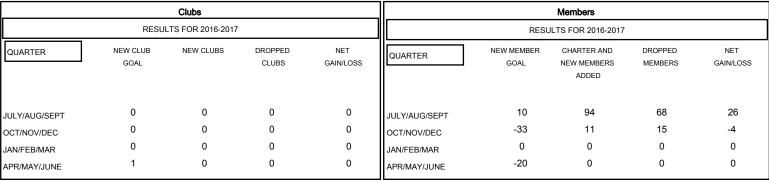

655 (59.38%) 448 (40.62%)

| DROPPED CLUBS: 0 |    | 19 CLUBS OF 44 ADDED 1 OR MORE<br>NEW MEMBERS                                                                                                                                                                                                                                                                                                                                                                                                                                                                                                                                                                                                                                                                                                                                                                                                                                                                                                                                                                                                                                                                                                                                                                                                                                                                                                                                                                                                                                                                                                                                                                                                                                                                                                                                                                                                                                                                                                                                                                                                                                                                                  |                       | GENDER DISTRIBUTION  MALE 655 |  |
|------------------|----|--------------------------------------------------------------------------------------------------------------------------------------------------------------------------------------------------------------------------------------------------------------------------------------------------------------------------------------------------------------------------------------------------------------------------------------------------------------------------------------------------------------------------------------------------------------------------------------------------------------------------------------------------------------------------------------------------------------------------------------------------------------------------------------------------------------------------------------------------------------------------------------------------------------------------------------------------------------------------------------------------------------------------------------------------------------------------------------------------------------------------------------------------------------------------------------------------------------------------------------------------------------------------------------------------------------------------------------------------------------------------------------------------------------------------------------------------------------------------------------------------------------------------------------------------------------------------------------------------------------------------------------------------------------------------------------------------------------------------------------------------------------------------------------------------------------------------------------------------------------------------------------------------------------------------------------------------------------------------------------------------------------------------------------------------------------------------------------------------------------------------------|-----------------------|-------------------------------|--|
|                  |    | 1                                                                                                                                                                                                                                                                                                                                                                                                                                                                                                                                                                                                                                                                                                                                                                                                                                                                                                                                                                                                                                                                                                                                                                                                                                                                                                                                                                                                                                                                                                                                                                                                                                                                                                                                                                                                                                                                                                                                                                                                                                                                                                                              | FEMALE                | 448                           |  |
| DROPPED MEMBERS  |    |                                                                                                                                                                                                                                                                                                                                                                                                                                                                                                                                                                                                                                                                                                                                                                                                                                                                                                                                                                                                                                                                                                                                                                                                                                                                                                                                                                                                                                                                                                                                                                                                                                                                                                                                                                                                                                                                                                                                                                                                                                                                                                                                | LWALE                 |                               |  |
| DECEASED         | 6  | CLICK HERE FOR HEALTH ASSESSMENT DATA                                                                                                                                                                                                                                                                                                                                                                                                                                                                                                                                                                                                                                                                                                                                                                                                                                                                                                                                                                                                                                                                                                                                                                                                                                                                                                                                                                                                                                                                                                                                                                                                                                                                                                                                                                                                                                                                                                                                                                                                                                                                                          |                       |                               |  |
| CLUB CANCELLED   | 0  |                                                                                                                                                                                                                                                                                                                                                                                                                                                                                                                                                                                                                                                                                                                                                                                                                                                                                                                                                                                                                                                                                                                                                                                                                                                                                                                                                                                                                                                                                                                                                                                                                                                                                                                                                                                                                                                                                                                                                                                                                                                                                                                                | FAMILY UNIT MEMBERS   |                               |  |
| OTHER            | 77 | The second of th | HEAD OF HOUSEHOLD     |                               |  |
| TOTAL            | 83 |                                                                                                                                                                                                                                                                                                                                                                                                                                                                                                                                                                                                                                                                                                                                                                                                                                                                                                                                                                                                                                                                                                                                                                                                                                                                                                                                                                                                                                                                                                                                                                                                                                                                                                                                                                                                                                                                                                                                                                                                                                                                                                                                | NON-HEAD OF HOUSEHOLD |                               |  |